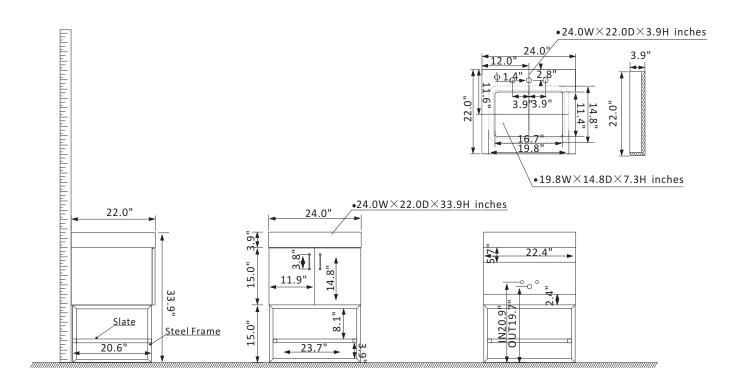

## **Features**

Made of Plywood with Technology Moisture-Proof Board combined

Portland Walnut or Portland Black Walnut finish

White Sintered stone top and shelving board

Single Rectangular undermount white ceramic sink with overflow included

Two soft-closing doors

Brushed Gold or Matte Black Hardware finish hardware

Brushed Gold or Matte Black stainless steel support base with open type fixed shelf Built in UL listed power and USB outlet

Pre-drilled for 3-hole faucet and designed for easy plumbing and faucet installation

\* Does not include faucet, drain assembly, P-trap, or backsplash.